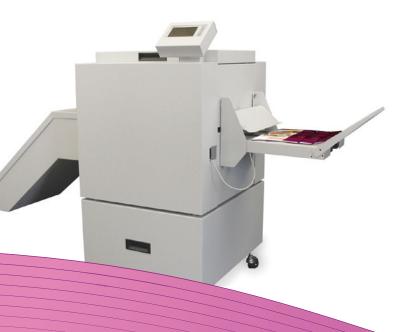

# Xerox<sup>®</sup> 2-Knife Trimmer Quickly produce professional-looking booklets, manuals and reports with one inline finishing solution.

Now you can create full-bleed booklets on your Xerox® Colour C75 and J75 Presses. The Xerox® 2-Knife Trimmer module provides a head and foot trim and is designed to work in combination with the Xerox® SquareFold® Trimmer Module. This inline solution produces professional-looking, full-bleed, flat booklets on a relatively small footprint and is perfect for a wide range of on-demand applications.

# Xerox® 2-Knife Trimmer for Xerox® Colour C75 and J75 Presses