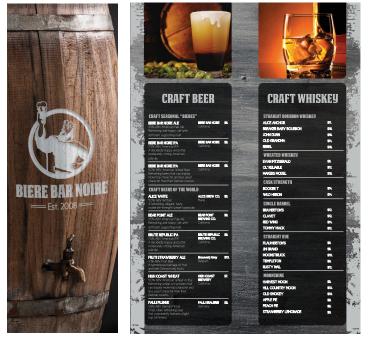

Xerox<sup>®</sup> Metallic Dry Inks are ideal for a host of high-value applications such as photo publishing, direct marketing, collateral, certificates, invitations, greeting cards and much more.

Highlight logos and graphic elements with stunning metallic effects.

Enhance the look of photos and collateral with metallic image overlays.

Bring the eye-catching value of metallic inks to personalized communications to add even more pop to your jobs.